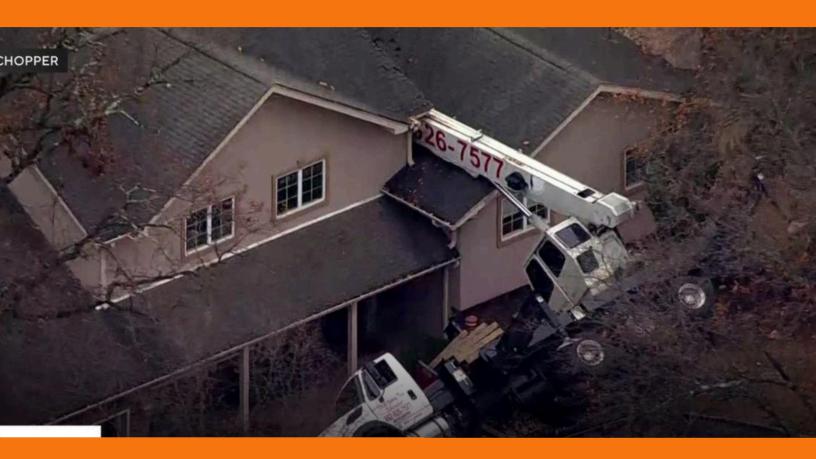

#### Crane Collapse- Montville, NJ

A crane accident in Montville, New Jersey turned a routine tree trimming job into a chaotic mess when the machine fell onto a house.

Crews were originally there to do a routine treepruning job, the first time they were on the job at that property. The crane crashed across the entire house, and the truck it was attached to ended up on its side with the driver's side wheels in the air. Among the damage to the home, it appeared to knock over a chimney. Click here to read the full article